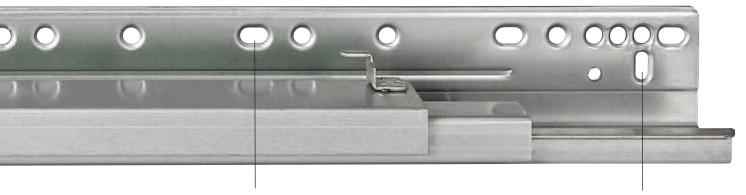

• Depth adjustment

4mm (5/32") allows perfect alignment for the drawer front.

• Tilt adjustment

4mm (5/32") allows tilting the drawer for perfect front alignment.