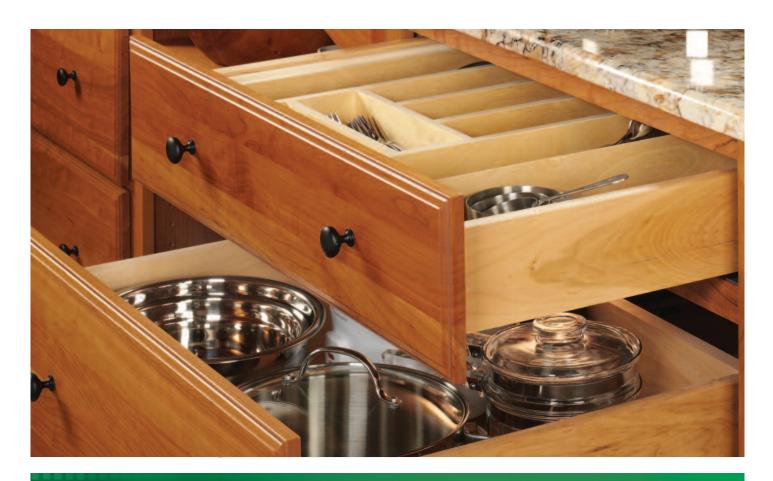

Offered in a full range of lengths for frameless and face frame construction, the Elite Plus features a full drawer extension for maximum use of interior space. It is a proven undermount slide with an ample load capacity of 80 lbs. that meets and exceeds ANSI/BHMA testing standards. Grass Elite Plus is rated ANSI/BHMA 156.9 grade 1 drawer slide (Type B05011). Year after year, Elite Plus enables drawers to function quietly and flawlessly with the quality construction and Grass standard of excellence you have come to expect.

## Features

- Slides mount underneath to give full view of finely crafted drawers
- Airmatic shock absorber softly glides drawers to a stop
- Weight capacity: 80 lbs dynamic, 100 lbs static.
- Available for 5/8" and 3/4" drawer side thickness
- For frameless and face frame construction