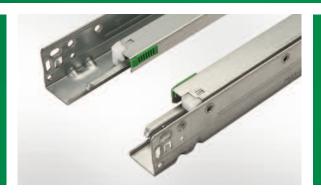

## Features

- Slides mount underneath to give full view of finely crafted drawers
- Airmatic shock absorber softly glides drawers to a stop
- Weight capacity: 80 lbs dynamic, 100 lbs static.
- Available for 5/8" and 3/4" drawer side thickness
- For frameless and face frame construction

### Flange mount locking device

with height adjustment

This special front locking device features a flange for easy mounting to the bottom of the drawer. The height of the drawer can be adjusted by 2.5mm [3/32"] via the green adjustment plate.

#### Features

- The repositioned Airmatic damper provides:
  - Narrower drawer widths (9" inside width)
  - Easier insertion and removal of drawer
  - More compact and appealing design
  - No protruding parts inside cabinet
  - Basic proven slide concept has not changed