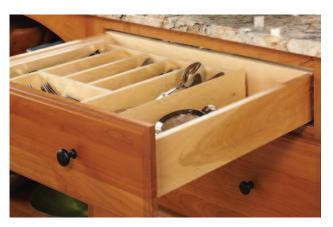

## Features

- Slides mount underneath to give full view of finely crafted drawers
- Airmatic shock absorber softly glides drawers to a stop
- Weight capacity: 80 lbs dynamic, 100 lbs static.
- Available for 5/8" and 3/4" drawer side thickness
- For frameless and face frame construction