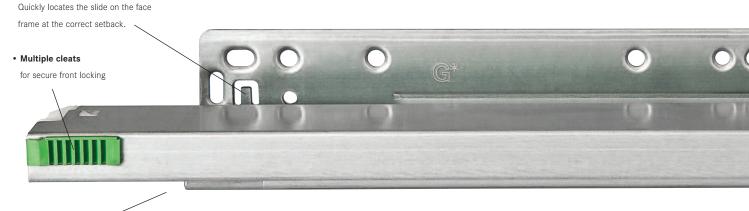

### Flange mount locking device

with height adjustment

This special front locking device features a flange for easy mounting to the bottom of the drawer. The height of the drawer can be adjusted by 2.5mm [3/32"] via the green adjustment plate.