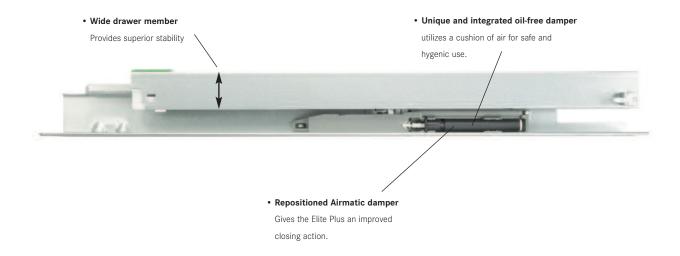

#### With an even better Soft-close action

Elite Plus pulls open easily and the unique closing action with the Airmatic is smooth and silent.

### **ELITE PLUS** SLIDE SYSTEM

Solid, superior and designed for uncompromised performance. The best qualities and pure innovation combined in a concealed undermount slide.

The innovative Elite Plus drawer slide draws attention to the beauty of your cabinetry and leaves the mounted harware completely out of sight. The Elite Plus brings together the advances of undermount technology with a precision roller carriage and features the Airmatic closing device. The Aimatic uses natural, clean air to deliver a soft, quiet closing action every time.

#### Features

- The repositioned Airmatic damper provides:
  - Narrower drawer widths (9" inside width)
  - Easier insertion and removal of drawer
  - More compact and appealing design
  - No protruding parts inside cabinet
  - Basic proven slide concept has not changed