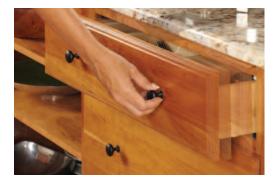

• Depth adjustment

4mm (5/32") allows perfect alignment for the drawer front.

• Tilt adjustment

4mm (5/32") allows tilting the drawer for perfect front alignment.