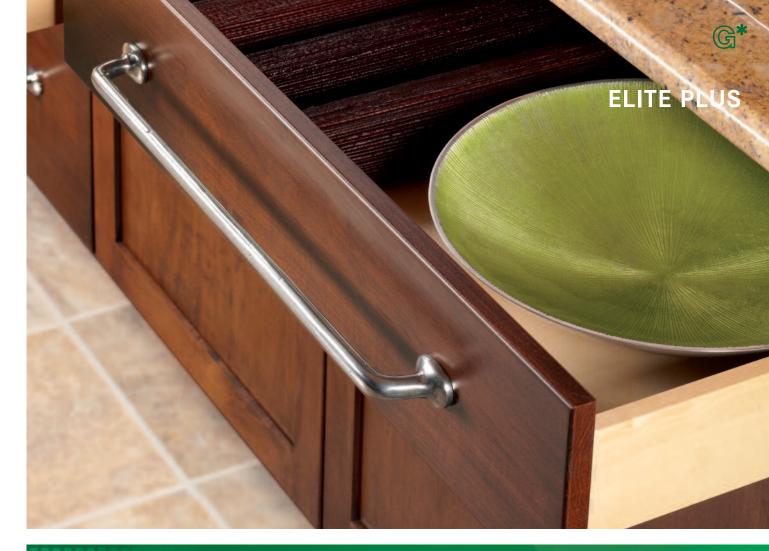

# **ELITE PLUS** SLIDE SYSTEM

Undermount drawer technology with a precision roller carriage and smooth closing action

Bringing together the advances of undermount technology with a precision roller carriage.

### **ELITE PLUS** SLIDE SYSTEM

Solid, superior and designed for uncompromised performance. The best qualities and pure innovation combined in a concealed undermount slide.

The innovative Elite Plus drawer slide draws attention to the beauty of your cabinetry and leaves the mounted harware completely out of sight. The Elite Plus brings together the advances of undermount technology with a precision roller carriage and features the Airmatic closing device. The Aimatic uses natural, clean air to deliver a soft, quiet closing action every time.

Offered in a full range of lengths for frameless and face frame construction, the Elite Plus features a full drawer extension for maximum use of interior space. It is a proven undermount slide with an ample load capacity of 80 lbs. that meets and exceeds ANSI/BHMA testing standards. Grass Elite Plus is rated ANSI/BHMA 156.9 grade 1 drawer slide (Type B05011). Year after year, Elite Plus enables drawers to function quietly and flawlessly with the quality construction and Grass standard of excellence you have come to expect.