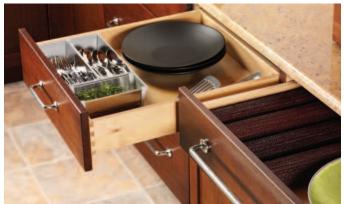

## Features

- Slides mount underneath to give full view of finely crafted drawers
- Airmatic shock absorber softly glides drawers to a stop
- Weight capacity: 80 lbs dynamic, 100 lbs static.
- Available for 5/8" and 3/4" drawer side thickness
- For frameless and face frame construction