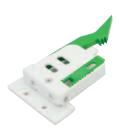

### Flange mount locking device

with height adjustment

This special front locking device features a flange for easy mounting to the bottom of the drawer. The height of the drawer can be adjusted by 2.5mm [3/32"] via the green adjustment plate.